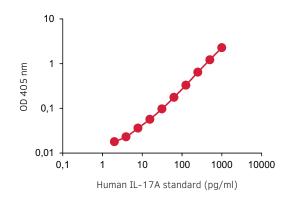

## **Available formats**

We provide **ELISA** development kits for detection of IL-17A. The graph shows a representative standard curve.

For IL-17A analysis by **ELISpot** we offer basic ELISpot kits as well as kits supplied with pre-coated plates. In the image, PBMCs were incubated overnight with or without anti-CD3.