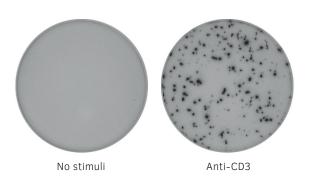

## **Available formats**

We provide **ELISA** development kits for detection of IL-17A. The graph shows a representative standard curve.

For IL-17A analysis by **ELISpot** we offer basic ELISpot kits as well as kits supplied with pre-coated plates. In the image, PBMCs were incubated overnight with or without anti-CD3.