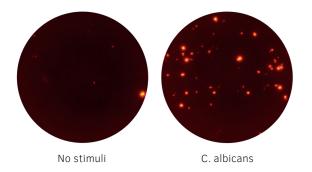

Detect IL-17A using single **FluoroSpot** or combine it with other analytes in our dual and triple FluoroSpot kits. In the image, PBMCs were incubated overnight or without Candida albicans extract.